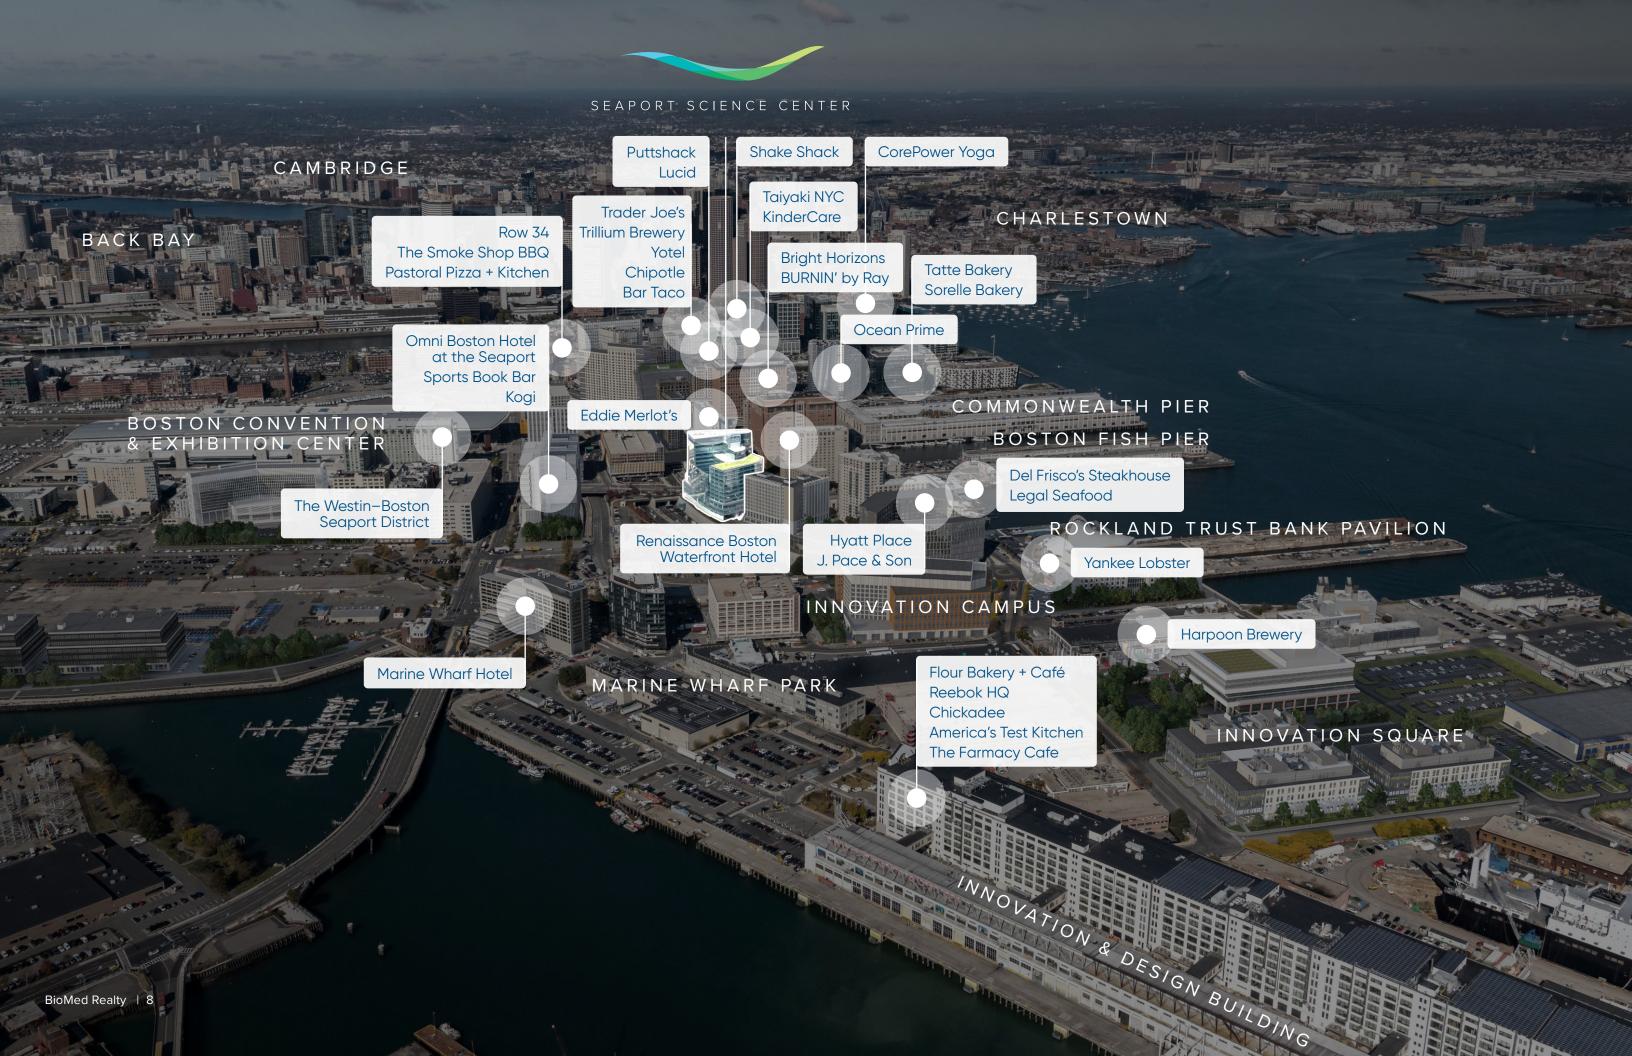

# ENVIABLE LOCATION

Having a corner location on Congress Street gives this prominent retail space visibility to world-class companies like Amazon, Vertex, MassRobotics, PwC, Alexion, PTC, Smartlabs, and Puretech. The property is located steps from Seaport Boulevard and Drydock Marina Park where restaurants, entertainment, and shopping invite employees and local tourists to explore Seaport's wonders.

Join nearby retailers like Ocean Prime, Morton's Steakhouse, Temazcal, Harpoon Brewery, Chickadee and Flour Bakery.

3,100 SF