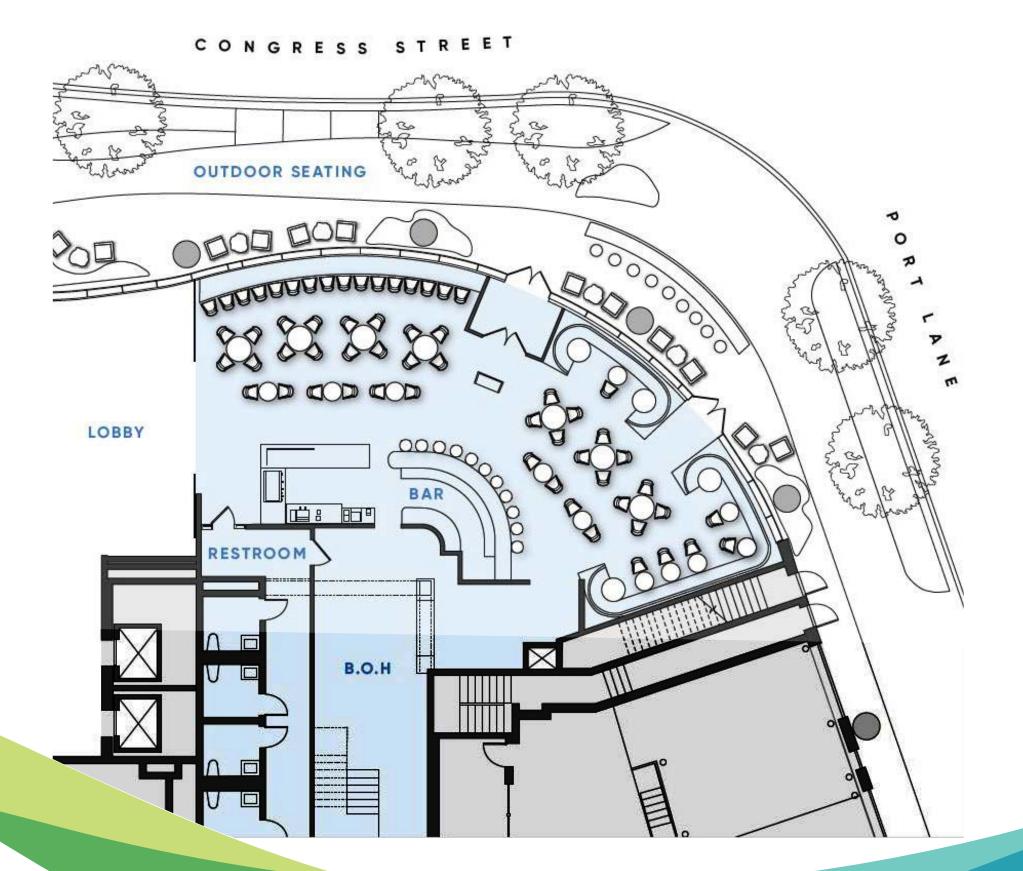

# ENVIABLE LOCATION

Having a corner location on Congress Street gives this prominent retail space visibility to world-class companies like Amazon, Vertex, MassRobotics, PwC, Alexion, PTC, Smartlabs, and Puretech. The property is located steps from Seaport Boulevard and Drydock Marina Park where restaurants, entertainment, and shopping invite employees and local tourists to explore Seaport's wonders.

Join nearby retailers like Ocean Prime, Morton's Steakhouse, Temazcal, Harpoon Brewery, Chickadee and Flour Bakery.

3,100 SF