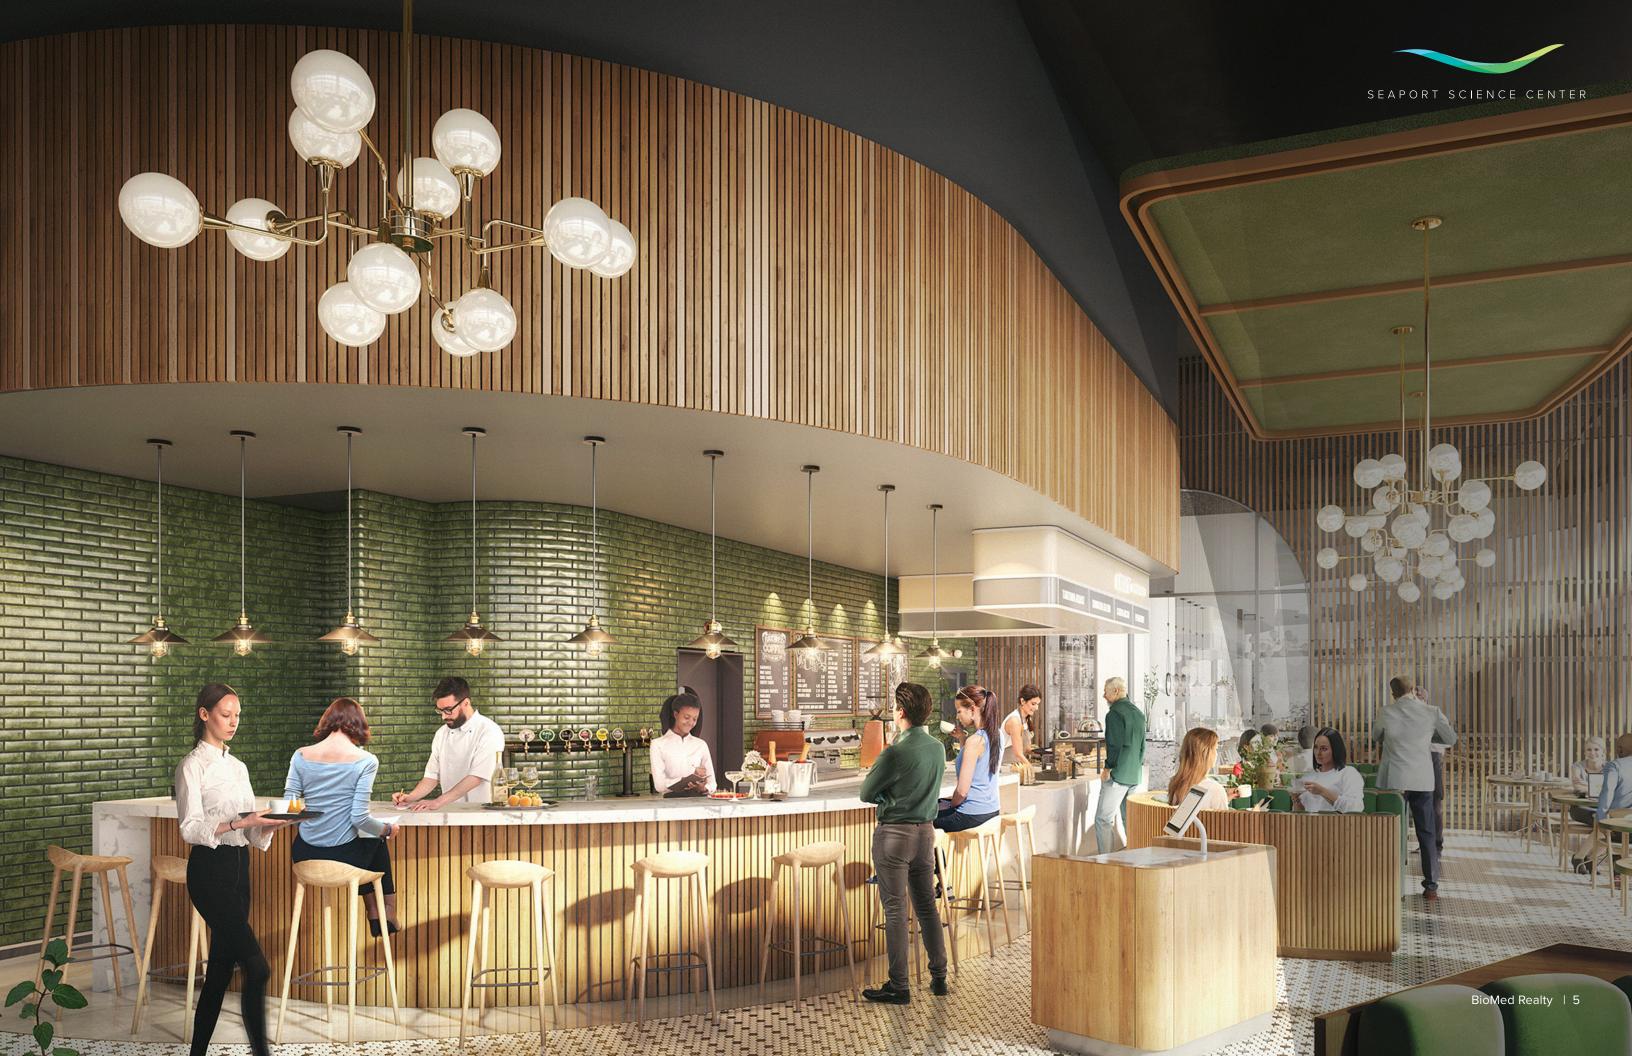

# ENVIABLE LOCATION

Having a corner location on Congress Street gives this prominent retail space visibility to world-class companies like Amazon, Vertex, MassRobotics, PwC, Alexion, PTC, Smartlabs, and Puretech. The property is located steps from Seaport Boulevard and Drydock Marina Park where restaurants, entertainment, and shopping invite employees and local tourists to explore Seaport's wonders.

Join nearby retailers like Ocean Prime, Morton's Steakhouse, Temazcal, Harpoon Brewery, Chickadee and Flour Bakery.

3,100 SF