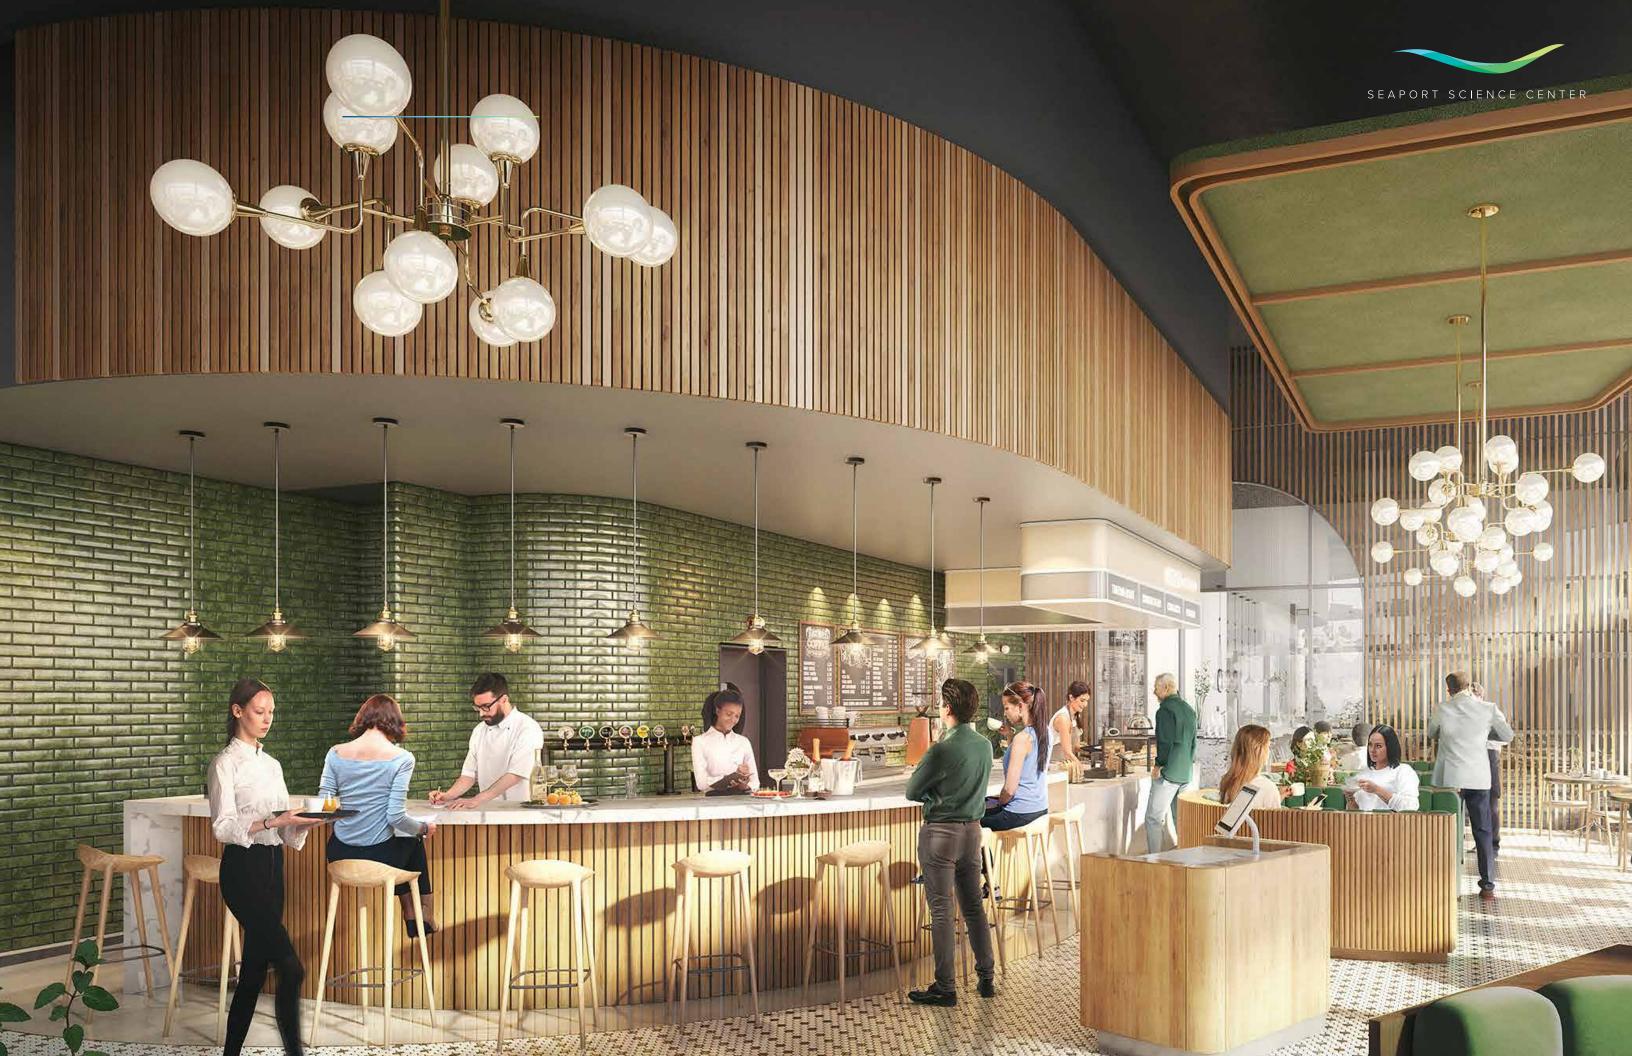

# THE GRAND LOBBY

At the heart of Boston's world-renowned Seaport District is a new life sciences and technology campus engineered for limitless innovation. 601 Congress invites you to join the community making tomorrow's discoveries today.

The design reconfigures the ground floor creating an open, contemporary hospitality arrival that transports this building into the new world of innovation. A dramatic addition to this renovation will be delicate ceiling folds all throughout the 20-foot-tall lobby, permeating through the well-appointed entry oculus. The columnless design will seamlessly integrate the ground floor retail through a semi-partition wall and wrap around outdoor seating. An icon of tomorrow has arrived.

# A NEW LANDSCAPE FOR INNOVATION

Find yourself at the pinnacle of innovation where you will discover all-season roofdecks and gardens embracing sweeping harbor and city views.

The array of amenities for the mind and body reimagines what research can be.