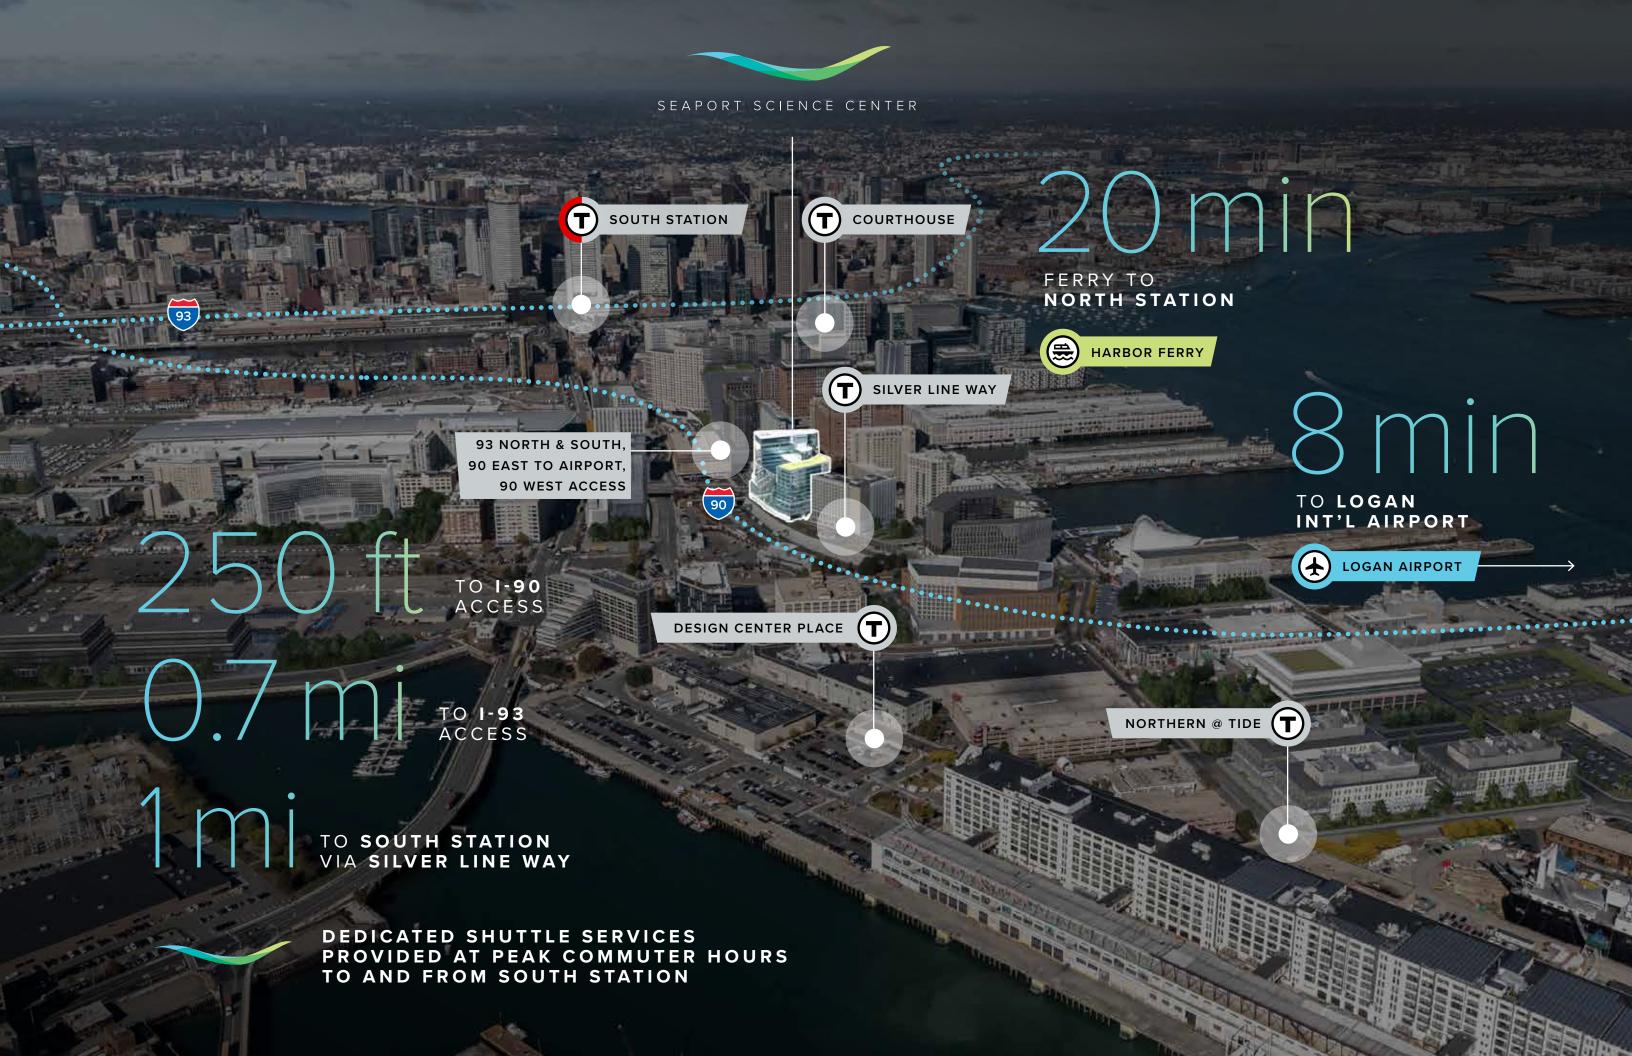

# GATEWAY TO THE CITY

Surrounded by some of the world's most influential companies and prestigious research institutions, steps away from Boston's hotspots, and featuring prime visibility from Logan Airport, this is your space to unlock the power of innovation.

# ONSITE

A prominent corner location on Congress Street provides retail space visibility to world-class companies like Amazon, Vertex, MassRobotics, PwC, Alexion, PTC, Smartlabs, and Puretech. The property is located steps from Seaport Boulevard and Drydock Marina Park where restaurants, entertainment, and shopping invite employees and local tourists to explore Seaport's wonders.