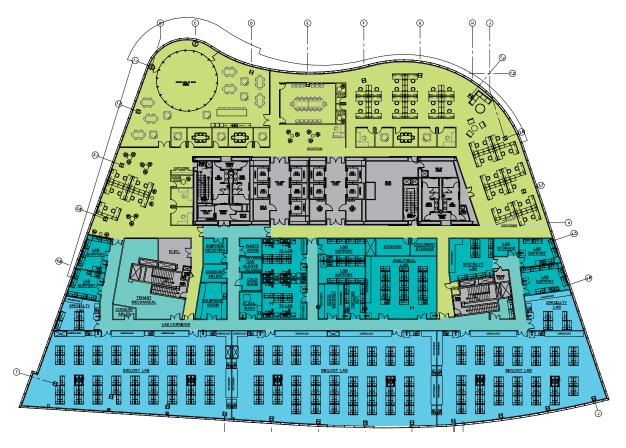

# THE LARGEST EXISTING BLOCK OF AVAILABILITY IN SEAPORT

AVAILABLE RSF

TENANT OCCUPANCY

SAMPLE TEST FIT - FLOOR 03 -

60% LAB / 40% OFFICE ON FLOORS 2-3

OVERALL SQUARE FOOTAGE

SAMPLE TEST FIT - FLOOR 11

50% LAB/ 50% OFFICE ON FLOORS 5-11

OVERALL SQUARE FOOTAGE

LABORATORY 1 🔵 LABORATORY 1 SUPPORT 🔵 LABORATORY 1 CIRCULATION 🥚 OFFICE

BUILDING CORE