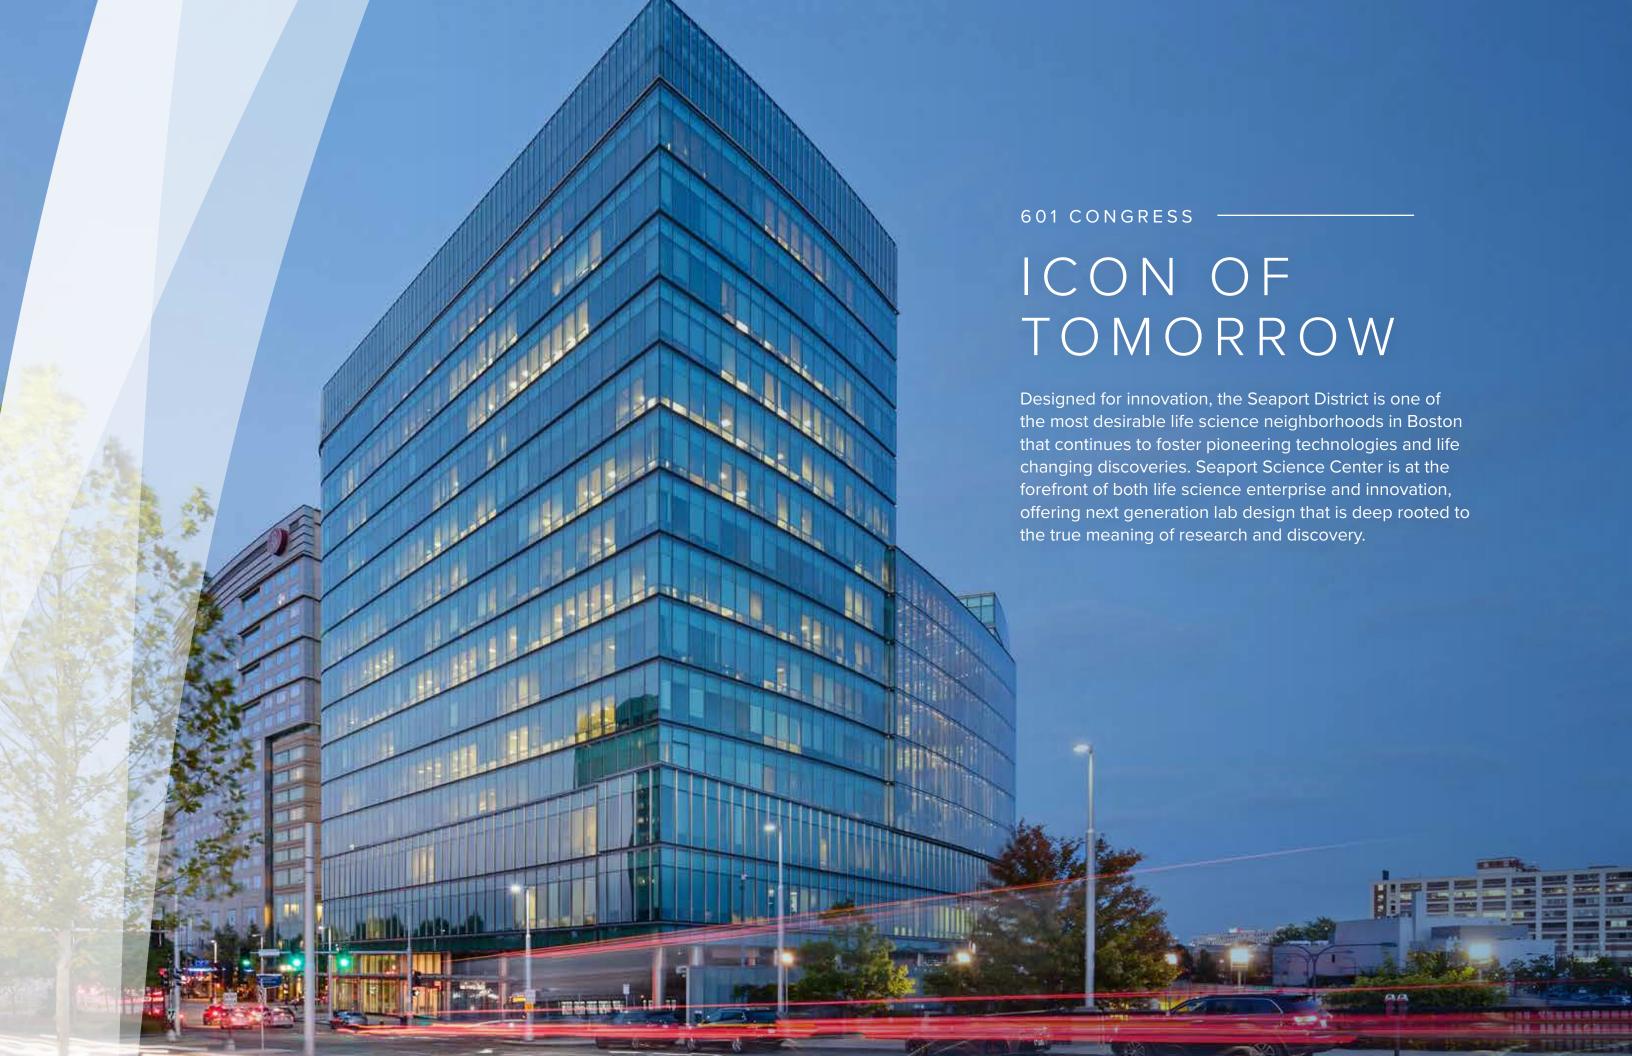

# THE GRAND LOBBY

At the heart of Boston's world-renowned Seaport District is a new life sciences and technology campus engineered for limitless innovation. 601 Congress invites you to join the community making tomorrow's discoveries today.

The design reconfigures the ground floor creating an open, contemporary hospitality arrival that transports this building into the new world of innovation. A dramatic addition to this renovation will be delicate ceiling folds all throughout the 20-foot-tall lobby, permeating through the well-appointed entry oculus. The columnless design will seamlessly integrate the ground floor retail through a semi-partition wall and wrap around outdoor seating. An icon of tomorrow has arrived.