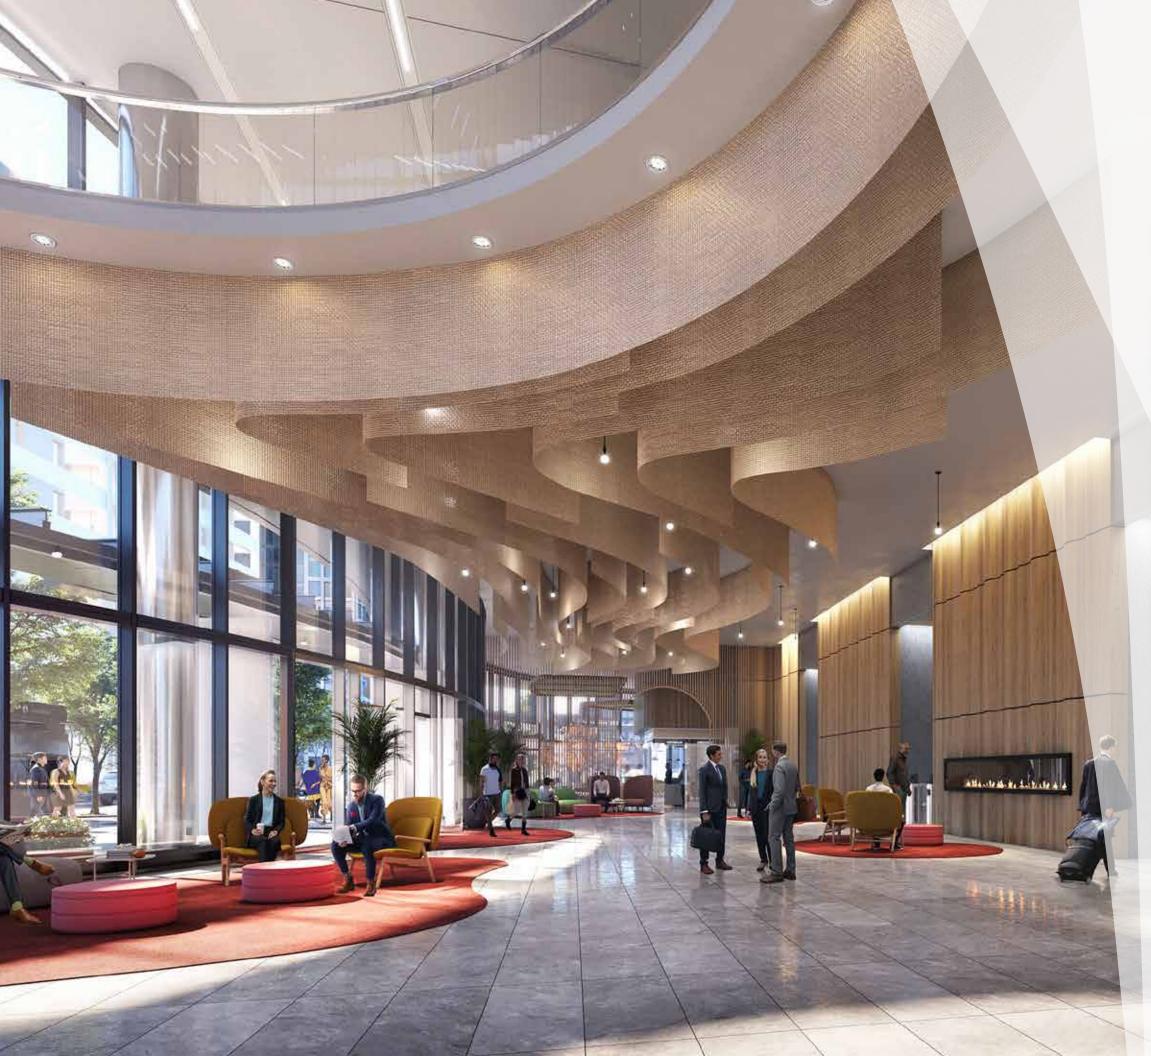

# THE GRAND LOBBY

At the heart of Boston's world-renowned Seaport District is a new life sciences and technology campus engineered for limitless innovation. 601 Congress invites you to join the community making tomorrow's discoveries today.

The design reconfigures the ground floor creating an open, contemporary hospitality arrival that transports this building into the new world of innovation. A dramatic addition to this renovation will be delicate ceiling folds all throughout the 20-foot-tall lobby, permeating through the well-appointed entry oculus. The columnless design will seamlessly integrate the ground floor retail through a semi-partition wall and wrap around outdoor seating. An icon of tomorrow has arrived.