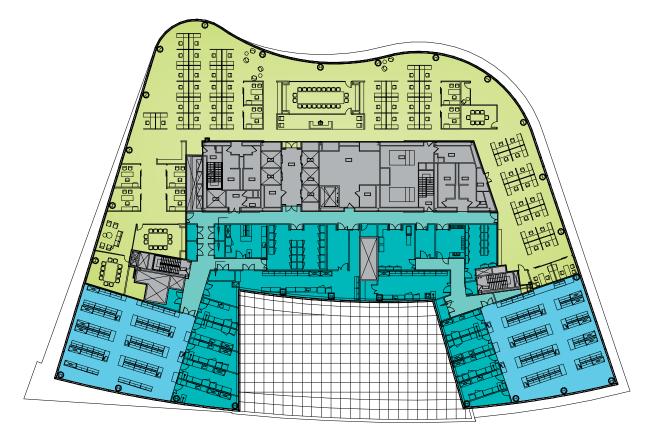

# THE LARGEST EXISTING BLOCK OF AVAILABILITY IN SEAPORT

AVAILABLE RSF

TENANT OCCUPANCY

SAMPLE TEST FIT - FLOOR 03 -

60% LAB / 40% OFFICE ON FLOORS 2-3

OVERALL SQUARE FOOTAGE

SAMPLE TEST FIT - FLOOR 11

50% LAB/ 50% OFFICE ON FLOORS 5-11

OVERALL SQUARE FOOTAGE

LABORATORY 1 🔵 LABORATORY 1 SUPPORT 🔵 LABORATORY 1 CIRCULATION 🥚 OFFICE

BUILDING CORE