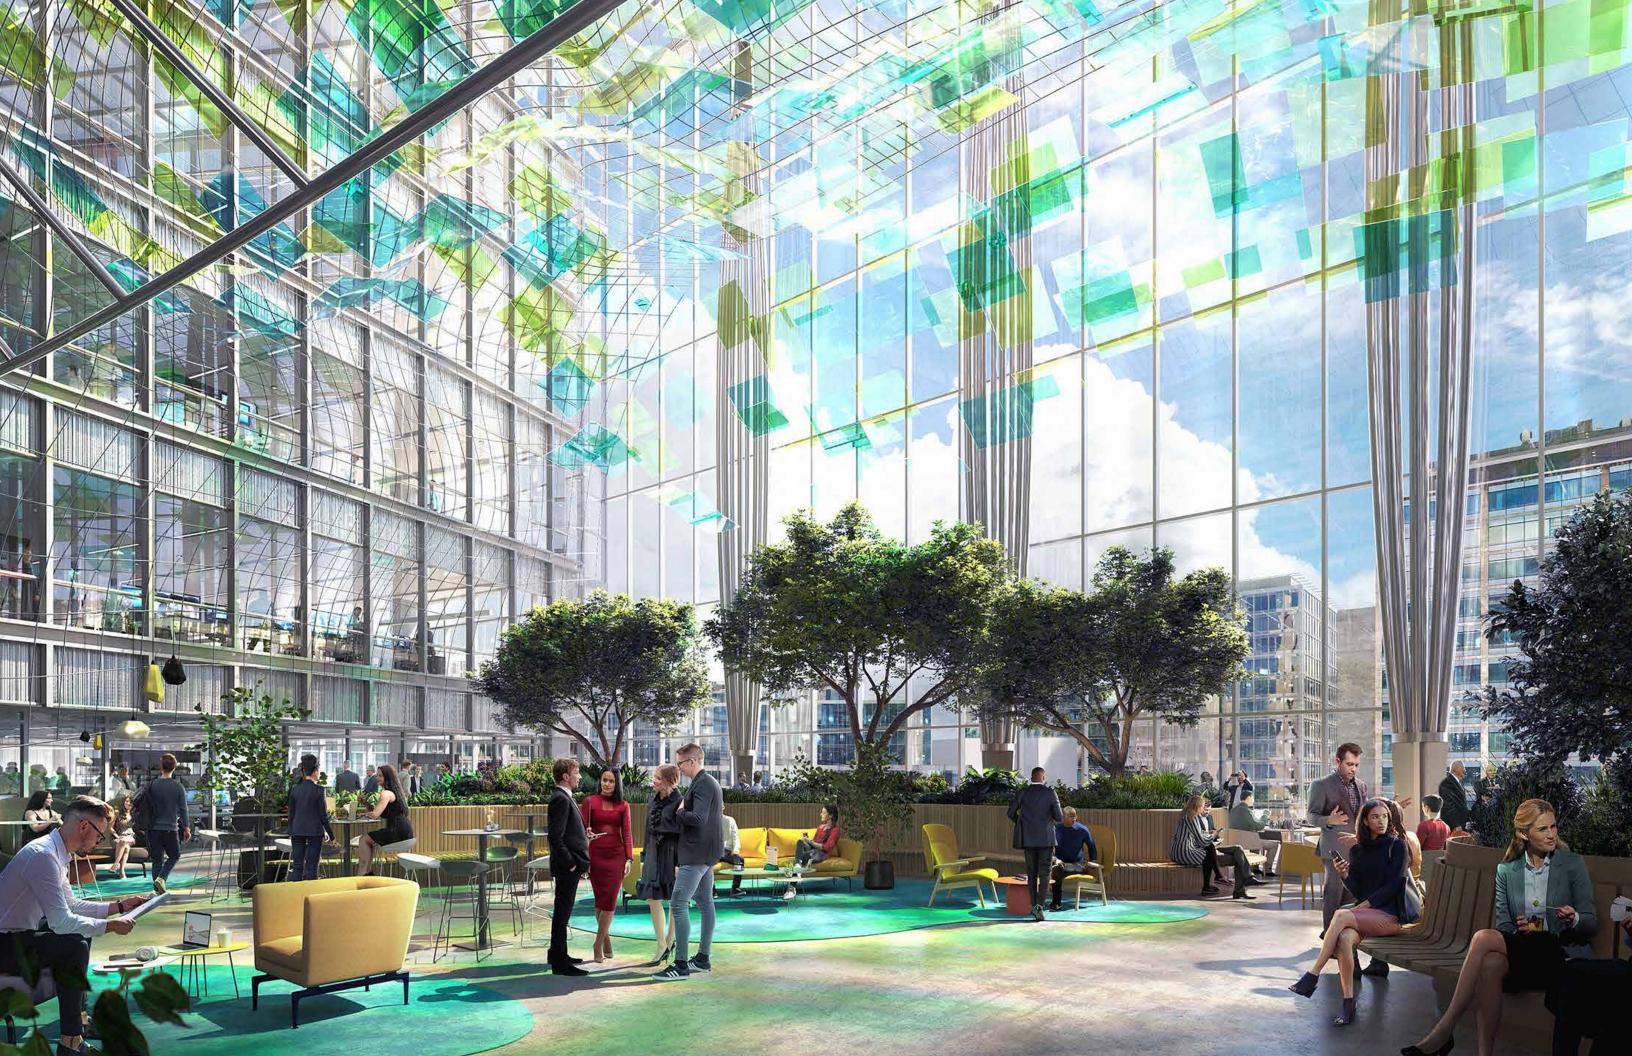

EST KITCHEN FLOUR BAKERY + CAFÉ THE FARMACY CAFE





THE STRUCTURE

# THE GRAND LOBBY

At the heart of Boston's world-renowned Seaport District is a new life sciences and technology campus engineered for limitless innovation. 601 Congress invites you to join the community making tomorrow's discoveries today.

The design reconfigures the ground floor creating an open, contemporary hospitality arrival that transports this building into the new world of innovation. A dramatic addition to this renovation will be delicate ceiling folds all throughout the 20-foot-tall lobby, permeating through the well-appointed entry oculus. The columnless design will seamlessly integrate the ground floor retail through a semi-partition wall and wrap around outdoor seating. An icon of tomorrow has arrived.









# A NEW LANDSCAPE FOR INNOVATION

Find yourself at the pinnacle of innovation where you will discover all-season roofdecks and gardens embracing sweeping harbor and city views.

The array of amenities for the mind and body reimagines what research can be.



THE STRUCTURE -

# ONSITE

A prominent corner location on Congress Street provides retail space visibility to world-class companies like Amazon, Vertex, MassRobotics, PwC, Alexion, PTC, Smartlabs, and Puretech. The property is located steps from Seaport Boulevard and Drydock Marina Park where restaurants, entertainment, and shopping invite employees and local tourists to explore Seaport's wonders.











THE STRUCTURE ——

## NEXT GENERATION LAB DESIGN

#### LAB AVAILABILITY

Lab/office on floors 2-13

Floor plates range in si