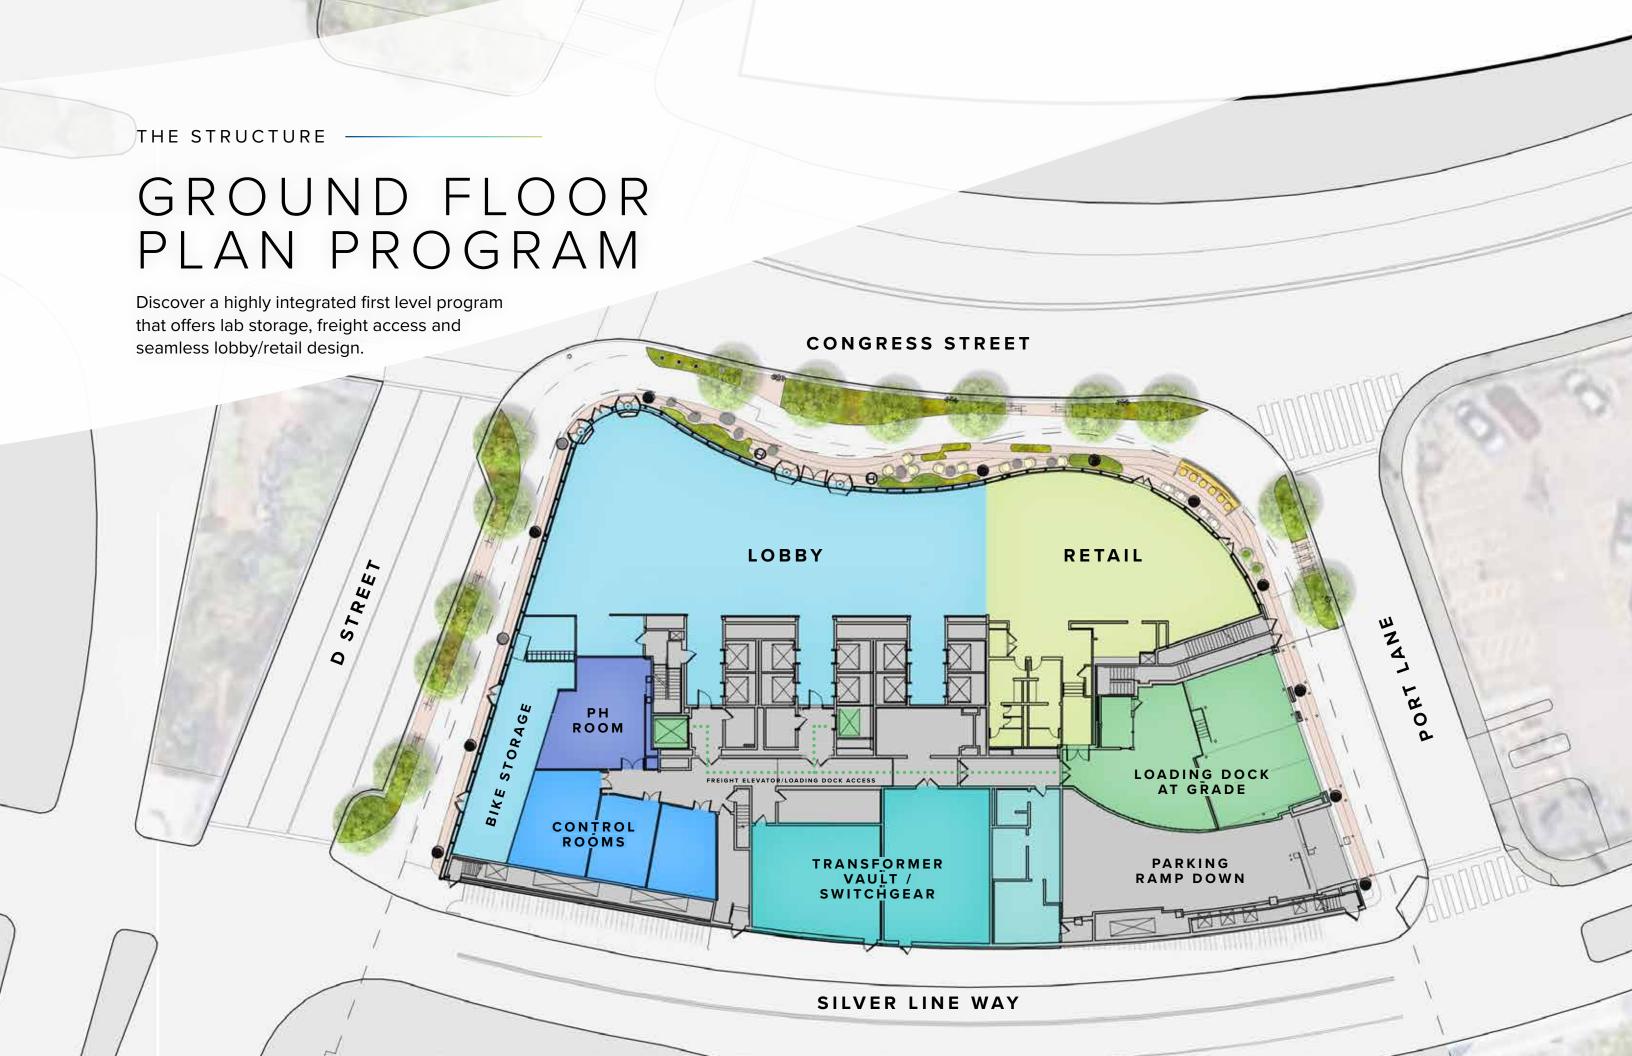

#### **ELEVATORS**

8 passenger elevators and 2 garage elevators

2 service elevators with 4' wide access door, remote from passenger elevator, with access to loading dock