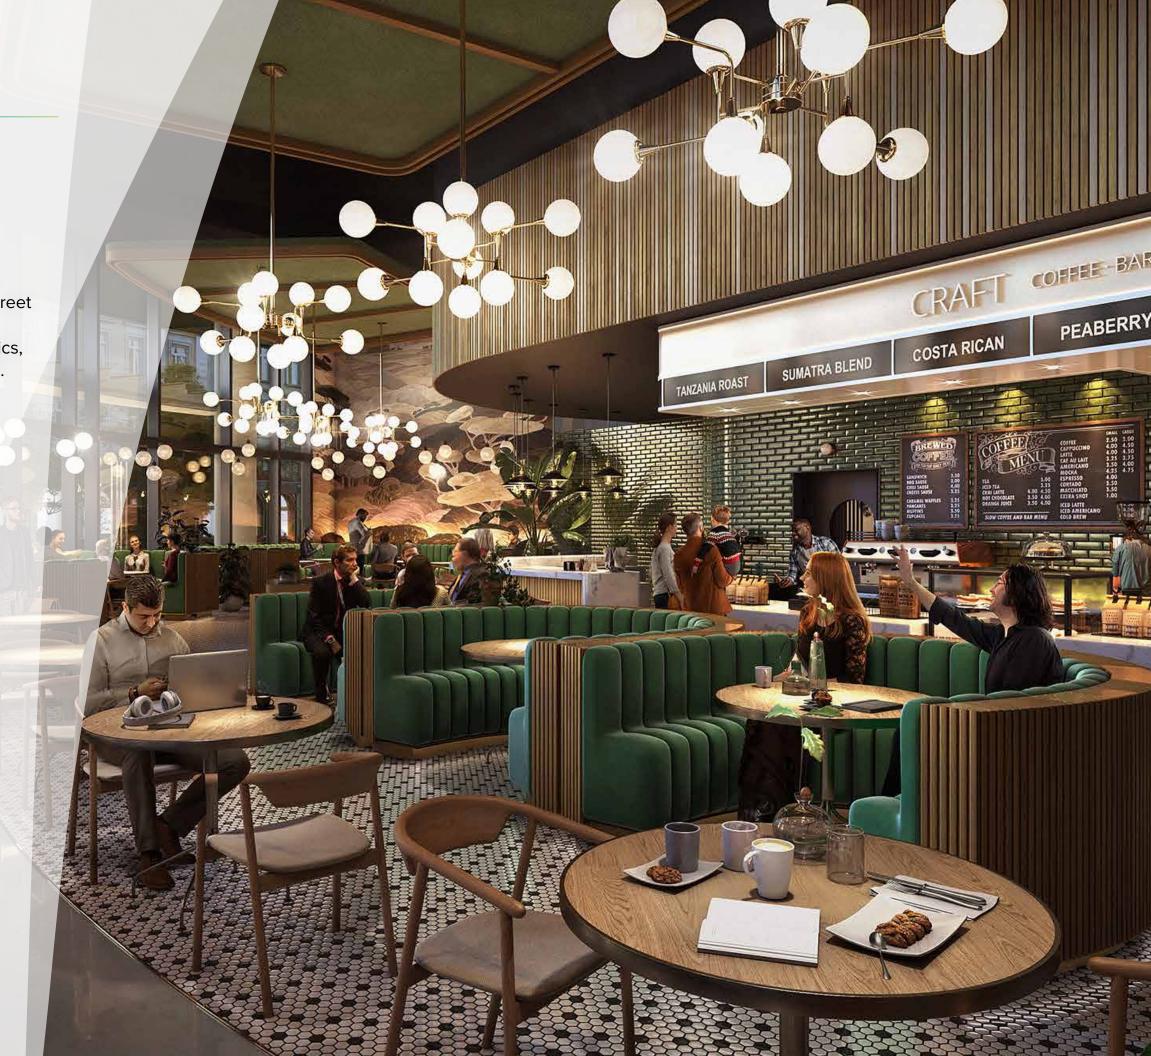

# THE GRAND LOBBY

At the heart of Boston's world-renowned Seaport District is a new life sciences and technology campus engineered for limitless innovation. 601 Congress invites you to join the community making tomorrow's discoveries today.

The design reconfigures the ground floor creating an open, contemporary hospitality arrival that transports this building into the new world of innovation. A dramatic addition to this renovation will be delicate ceiling folds all throughout the 20-foot-tall lobby, permeating through the well-appointed entry oculus. The columnless design will seamlessly integrate the ground floor retail through a semi-partition wall and wrap around outdoor seating. An icon of tomorrow has arrived.

# A NEW LANDSCAPE FOR INNOVATION

Find yourself at the pinnacle of innovation where you will discover all-season roofdecks and gardens embracing sweeping harbor and city views.

The array of amenities for the mind and body reimagines what research can be.