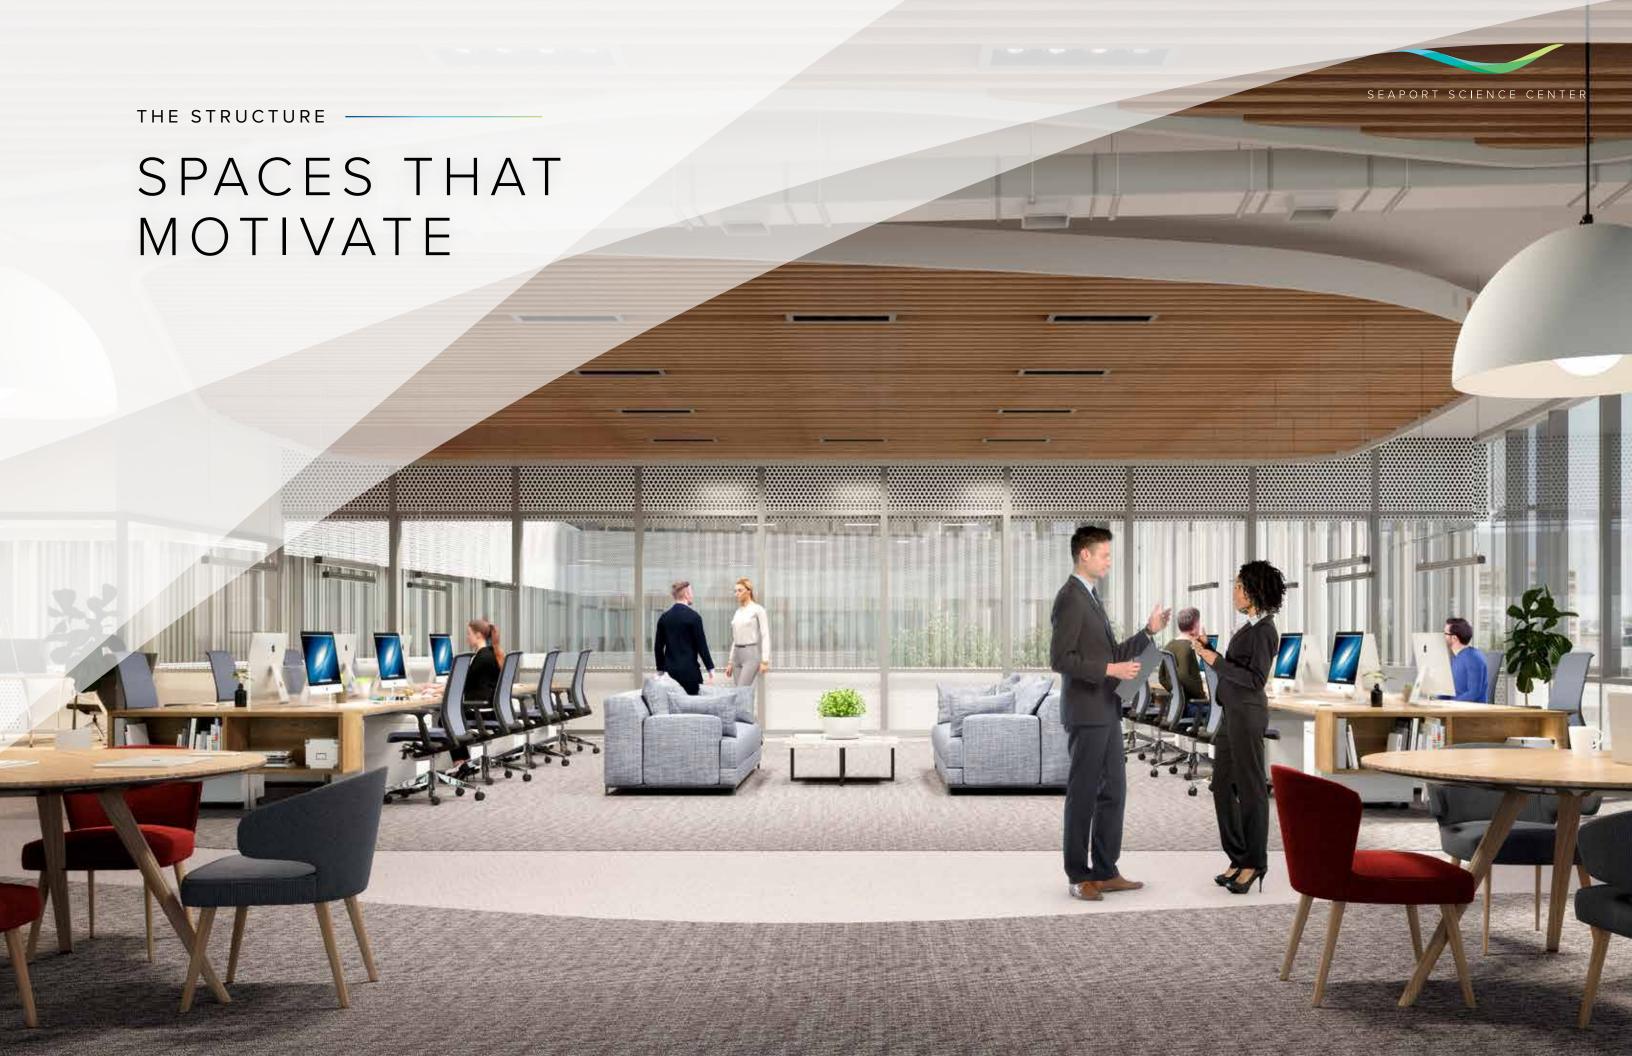

# THE GRAND LOBBY

At the heart of Boston's world-renowned Seaport District is a new life sciences and technology campus engineered for limitless innovation. 601 Congress invites you to join the community making tomorrow's discoveries today.

The design reconfigures the ground floor creating an open, contemporary hospitality arrival that transports this building into the new world of innovation. A dramatic addition to this renovation will be delicate ceiling folds all throughout the 20-foot-tall lobby, permeating through the well-appointed entry oculus. The columnless design will seamlessly integrate the ground floor retail through a semi-partition wall and wrap around outdoor seating. An icon of tomorrow has arrived.