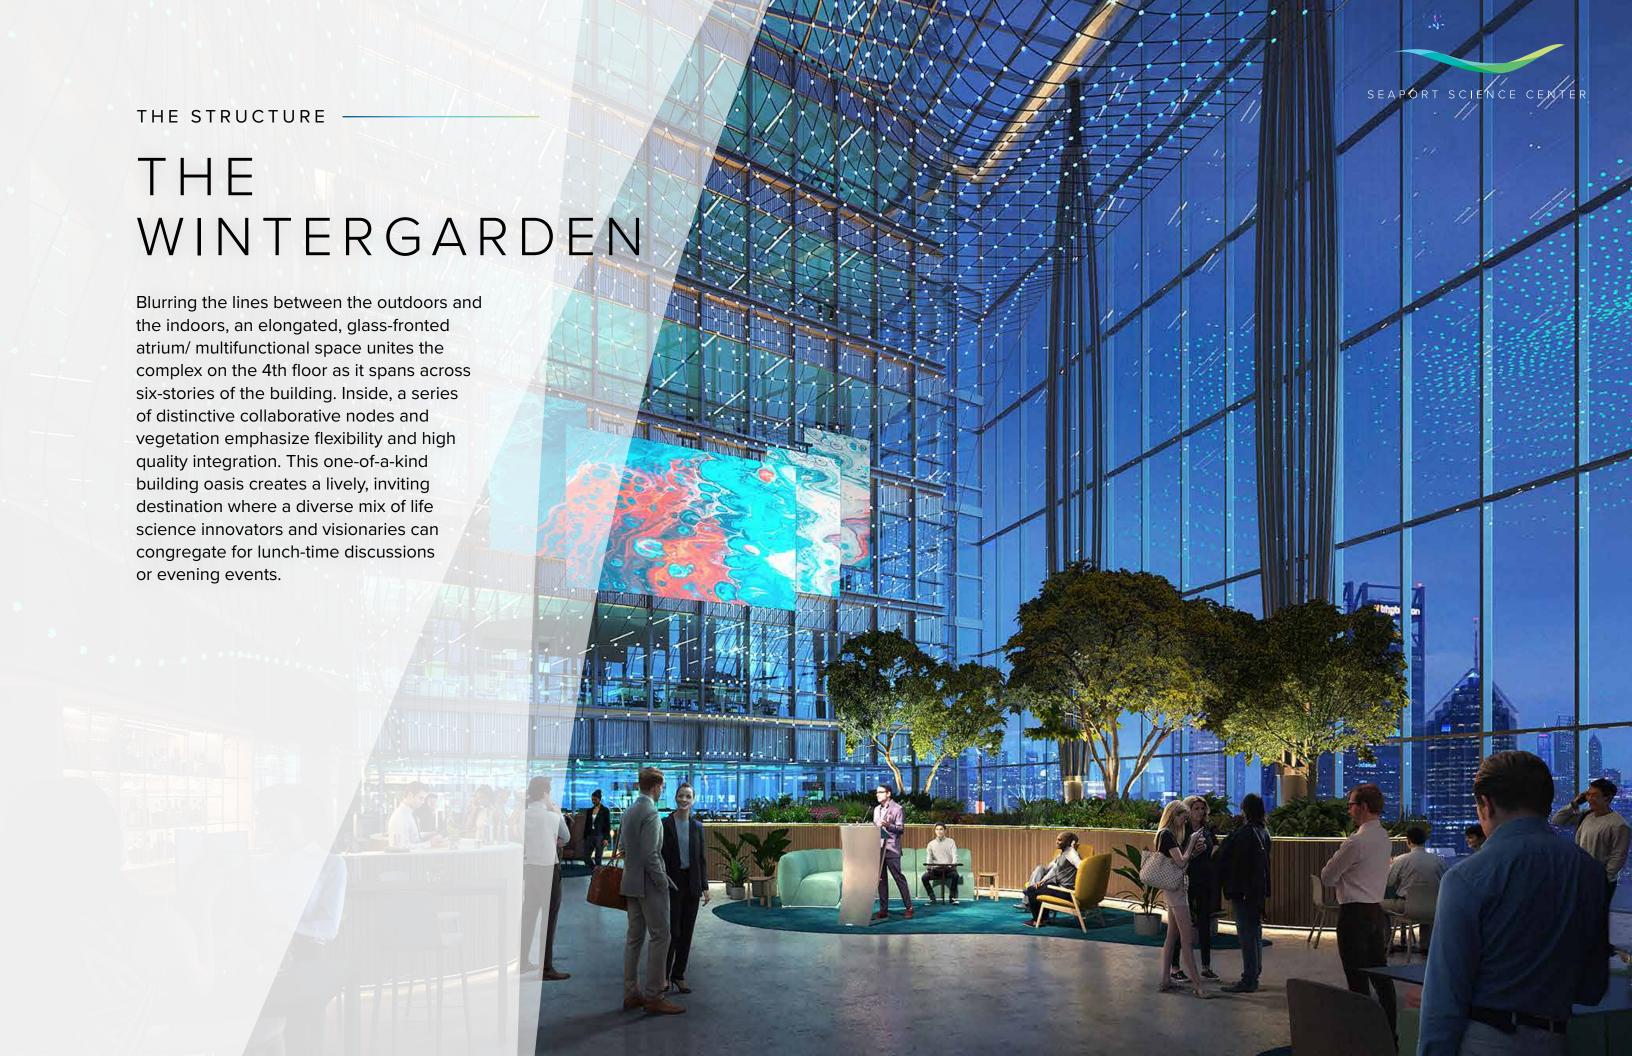

TEST KITCHEN FLOUR BAKERY + CAFÉ THE FARMACY CAFE





THE STRUCTURE

# THE GRAND LOBBY

At the heart of Boston's world-renowned Seaport District is a new life sciences and technology campus engineered for limitless innovation. 601 Congress invites you to join the community making tomorrow's discoveries today.

The design reconfigures the ground floor creating an open, contemporary hospitality arrival that transports this building into the new world of innovation. A dramatic addition to this renovation will be delicate ceiling folds all throughout the 20-foot-tall lobby, permeating through the well-appointed entry oculus. The columnless design will seamlessly integrate the ground floor retail through a semi-partition wall and wrap around outdoor seating. An icon of tomorrow has arrived.









# A NEW LANDSCAPE FOR INNOVATION

Find yourself at the pinnacle of innovation where you will discover all-season roofdecks and gardens embracing sweeping harbor and city views.

The array of amenities for the mind and body reimagines what research can be.



THE STRUCTURE -

# ONSITE

A prominent corner location on Congress Street provides retail space visibility to world-class companies like Amazon, Vertex, MassRobotics, PwC, Alexion, PTC, Smartlabs, and Puretech. The property is located steps from Seaport Boulevard and Drydock Marina Park where restaurants, entertainment, and shopping invite employees and local tourists to explore Seaport's wonders.











THE STRUCTURE ——

## NEXT GENERATION LAB DESIGN

#### LAB AVAILABILITY

Lab/office on floors 2-13

Floor plates range in