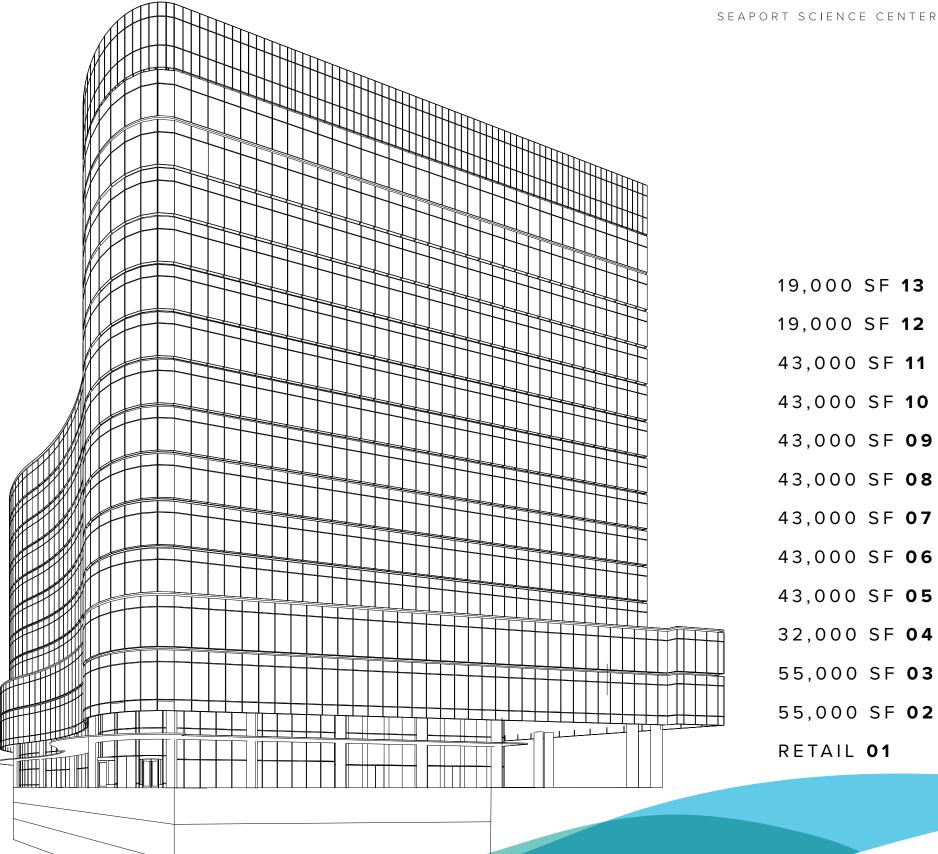

#### LAB AVAILABILITY

Lab/office on floors 2-13

Floor plates range in size from approximately 18,000-55,000 RSF

#### STRUCTURAL BAY SIZE

30' x 50' and 30' x 30' (typical)

#### FLOOR-TO-FLOOR HEIGHTS

14'-8" on floor 2

15'-0" on floor 3

13'-0" on floors 4-10

13'-4" on floors 11-13